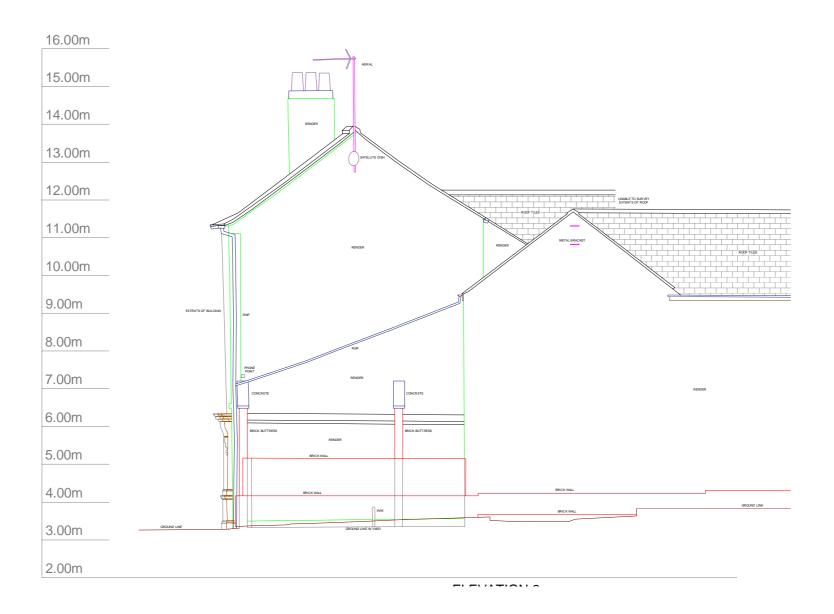

## **EARL DE GREY - EXISTING ELEVATION 2**

1:100

### TITLE **EXISTING ELEVATION 2** EARL DE GREY

SCALE DATE As indicated @ A313/02/19 DLA REF

2016-223 VP

DRAWN REVIEWE JO

PROJECT ORIGINATOR ZONE | LEVEL TYPE | ROLE | NUMBER 0071 DLA

SUITABILITY DESCRIPTION FOR PLANNING